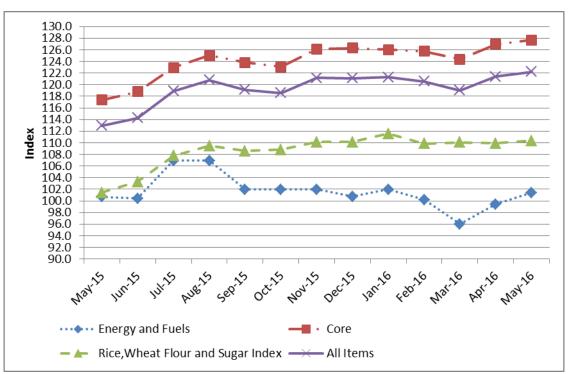

Source: Office of Chief Government Statistician, Zanzibar

Chart 1: Development of Inflation Rate for Selected groups from May, 2015 - May, 2016

Source: Office of Chief Government Statistician, Zanzibar

**Chart 2: Zanzibar Inflation Rate 2014 – 2016** 

#### **ANNUAL INFLATION RATE FOR OTHER DERIVED STATISTICS**

Annual Inflation Rate for all items exclude food consumed at home and at restaurants (S1) decreased to 4.5 percent in May 2016 compared to 5.1 percent recorded in April 2016. Annual inflation rate for food consumed at home and at restaurants (S2) decreased to 11.9 percent in May, 2016 from 15.0 percent recorded in April, 2016. Annual inflation rate for Energy and Fuels (S3) (Petrol, Diesel, Kerosene, Charcoal, Electricity, Gas and Firewood) decreased to 0.8 percent in May, 2016 compared to 3.1 recorded in April 2016. Annual Core inflation rate (S4) (Exclude Rice, Wheat Flour, Sugar, Petrol, Diesel, kerosene, and Charcoal) decreased to 8.8 percent in May, 2016 from 10.1 percent in April, 2016. Annual inflation rate for Fish (S5) decreased to 3.3 percent in May, 2016 compared to 18.9 percent recorded in April, 2016. Annual Inflation rate for Rice, Wheat Flour, and Sugar (S6) decreased to 8.8 percent in May, 2016 compared to 12.6 percent in April, 2016 (**Table 2**)

**TABLE 2: OTHER DERIVED STATISTICS** 

|                                        |         |        | April<br>2016 to | May 2015 to   |                         |                         |
|----------------------------------------|---------|--------|------------------|---------------|-------------------------|-------------------------|
| Description                            | Weights | May-15 | Apr-16           | <b>May-16</b> | May<br>2016 %<br>Change | May<br>2016 %<br>Change |
| All Item Exclude Food (S1)             | 48.4    | 118.59 | 122.9            | 123.9         | 0.8                     | 4.5                     |
| Food (S2)                              | 51.6    | 107.88 | 120.0            | 120.7         | 0.5                     | 11.9                    |
| Energy and Fuels (S3)                  | 10.6    | 100.68 | 99.4             | 101.4         | 2.0                     | 0.8                     |
| Core Exclude Food and Energy (S4)      | 78.7    | 117.36 | 127.0            | 127.6         | 0.5                     | 8.8                     |
| Fish Index (S5)                        | 6.5     | 98.10  | 106.8            | 101.3         | -5.2                    | 3.3                     |
| Rice, Wheat Flour and Sugar Index (S6) | 14.6    | 101.44 | 109.9            | 110.3         | 0.4                     | 8.8                     |