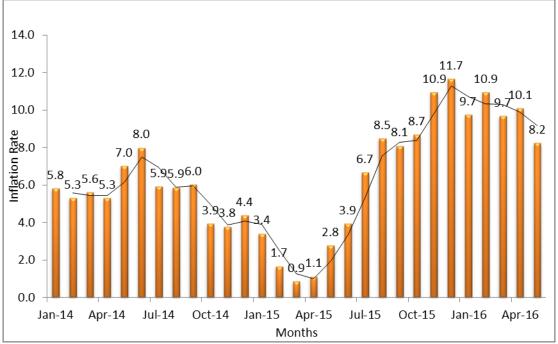

Source: Office of Chief Government Statistician, Zanzibar

Chart 1: Development of Inflation Rate for Selected groups from May, 2015 - May, 2016

Source: Office of Chief Government Statistician, Zanzibar

**Chart 2: Zanzibar Inflation Rate 2014 – 2016** 

#### **ANNUAL HEADLINE INFLATION RATE DECREASED TO 8.2 PERCENT**

Zanzibar Annual Headline Inflation rate for the year ended May, 2016 decreased to 8.2 percent compared to 10.1 percent recorded in April, 2016. Food and Non-Alcoholic Beverages inflation rate decreased to 10.7 percent in May 2016 from 14.4 percent recorded in April 2016. The overall Index increased to 122.2 in May, 2016 compared to 112.9 recorded in May, 2015 (Table 1).

# MONTHLY INFLATION RATE DECREASED TO 0.7 PERCENT IN MAY, 2016

During May, 2016 the Monthly Inflation rate decreased to 0.7 percent compared to 2.0 percent recorded in April, 2016. The monthly Food and Non-Alcoholic Beverages inflation rate in May, 2016 decreased to 0.2 percent compared to 3.2 percent in April, 2016 (**Table 1**)